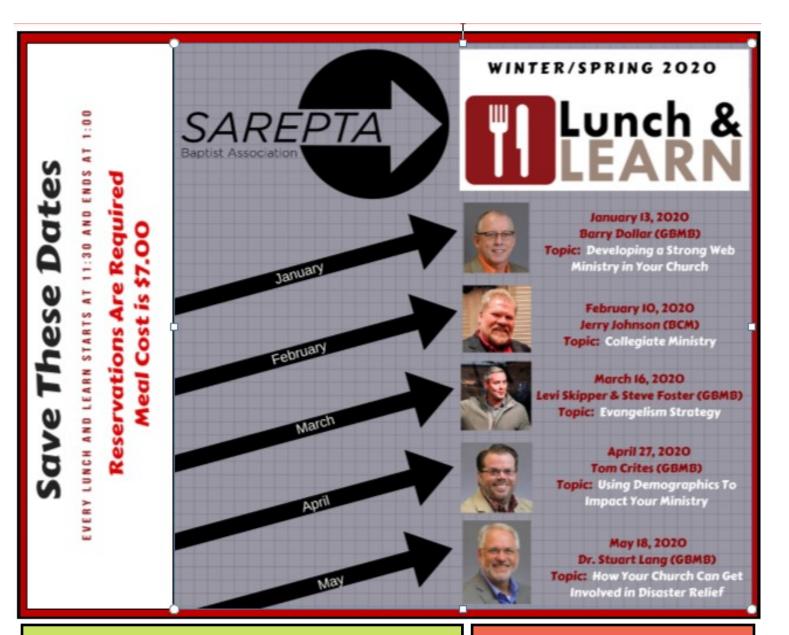

will be collected.

An offering will be taken to help with the rental of a vehicle to transport the backpacks.





# NOVEMBER 10-12 **GA BAPTIST CONVENTION FAYETTEVILLE, GA** gabaptist.org/event/gbc-annual-meeting/



HULL BAPTIST CHURCH WOMEN'S MINISTRY

Saturday, November 2, 2019

9:00 am ~ 2:00 pm

Hull Baptist Church Fellowship Hall

Tickets are \$20 ~ purchase in church office by October 23

# THE PERFECT GIFT

Come join us for Christmas gift ideas, delicious Christmas cookies and a blessing from God's word.

- ♦ Guest Speaker: Terri Butcher
- Special Music: Sherri Osborne
- Christmas decorating ideas under \$20
- Christmas cookie tasting and recipes
- Christmas gift ideas for hostesses, teacher and friends
- Includes light breakfast and catered lunch
- A day of fun and fellowship!



#### FREE CONCERT

GREATER VISION & THE MYLON HAYES FAMILY

THURSDAY, NOVEMBER 14, 6:30 PM

PRINCE AVENUE BAPTIST CHURCH 3691 MONROE HWY BOGART, GA

QUESTIONS? RON WOLF 706.424-3569



The next Vision newsletter will be out in January 2020.

Don't forget to connect with us via our Facebook page or website!

|                             | MTD        | YTD         |                                       | MTD         | YTD          |
|-----------------------------|------------|-------------|---------------------------------------|-------------|--------------|
| Organization                | Sep-19     | 2019        | Organization                          | Sep-19      | 2019         |
| Academy Baptist Church      | \$100.00   | \$900.00    | Ila Baptist Church                    | \$0.00